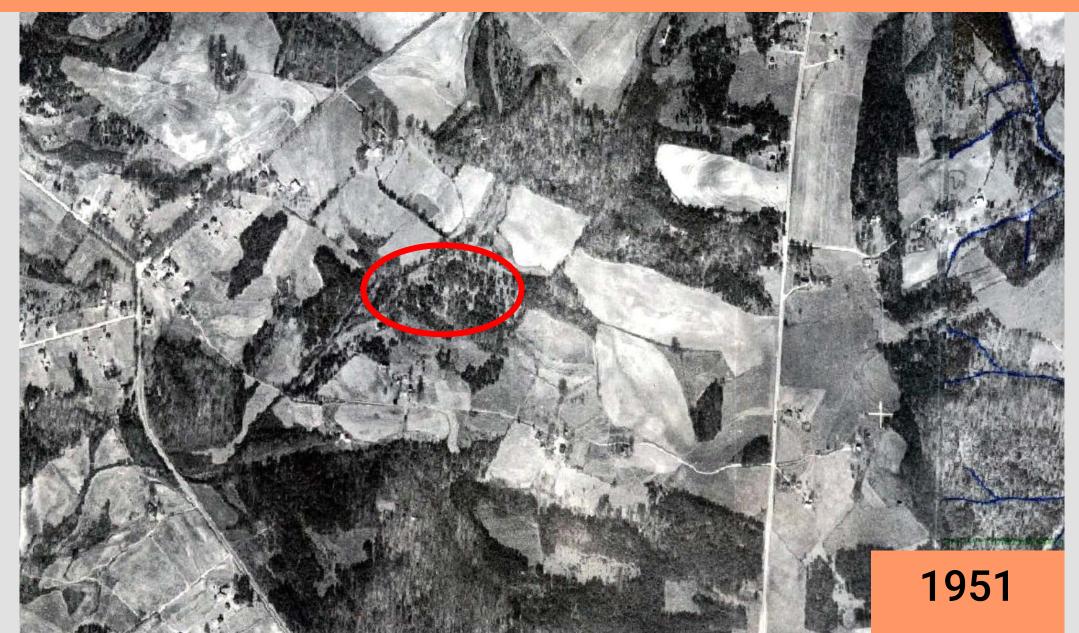

DEVONSHIRE
JULIAN UNDER WOOD
METHODIST HOME
SPRINGFIELD
TRYON HILLS
VIEWMONT
YORKMONT

4TH & GRAHAM **PROPERTY BAILEY ROAD** CALDWELL **DOUBLE OAKS GREENE STREET HIDDEN VALLEY** INDEPENDENCE POINTE JOHNSTON ROAD MAYERLING DRIVE MCDOWELL CREEK **TEDDINGTON UNIVERSITY MEADOWS** WEST MECKLENBURG WILMORE CENTENNIAL PARK AT SOUTHEND