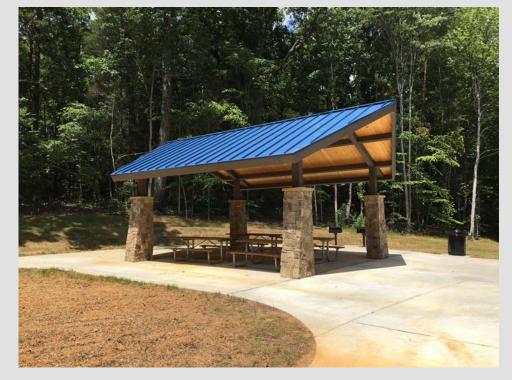

DWELL **DOUBLE OAKS GREENE STREET HIDDEN VALLEY** INDEPENDENCE POINTE JOHNSTON ROAD MAYERLING DRIVE MCDOWELL CREEK **TEDDINGTON UNIVERSITY MEADOWS** WEST MECKLENBURG WILMORE CENTENNIAL PARK AT SOUTHEND











**WINGATE PARK** 

ACRES: 2.79

RATING: •••

TRAILS: 1

PLAYGROUNDS: 2

SMALL SHELTERS: 1

WINTERFIELD

BASKETBALL HOOPS: 1

NOTES: Amenities need attention and trash issues, but park functions well.







Poll Time!

Have you ever been to Devonshire Park?

- Yes
- No



























### Poll Time!

# How often do you visit Devonshire Park?

- Daily
- Weekly
- Monthly
- Yearly
- Never





If you could add one thing to Devonshire Park, what would you add?

> Type into the Chat or raise your hand!

### **Devonshire Park Potential Amenities**





#### **Park Shelter**



Seating



### **Fitness Equipment**







### **Poll Time!**

Which one thing would you most like to add to Devonshire Park?

- Shelter
- Fitness Equipment
- Seating
- Other





### **Additional Discussion:**

Do you have any questions or additional comments?

Type into the Chat or raise your hand!





### **Schedule**

- Initial input Today!
- Design concept(s) Next 1-2 weeks
- Share and improve concepts On Public Input by January 28, 2022
  - Design
  - Programs
- Final park improvement plan Early Spring 2022
- Share plan and schedule Spring 2022
- Construction Start Spring/Summer 2022
- Celebrate! Fall 2022





The project website: www.publicinput.com/Devonshire

### **Project Contacts**

Bert Lynn, Division Director 704.589.7491 Bert.Lynn@MecklenburgCountyNC.gov

Darneka Waters,