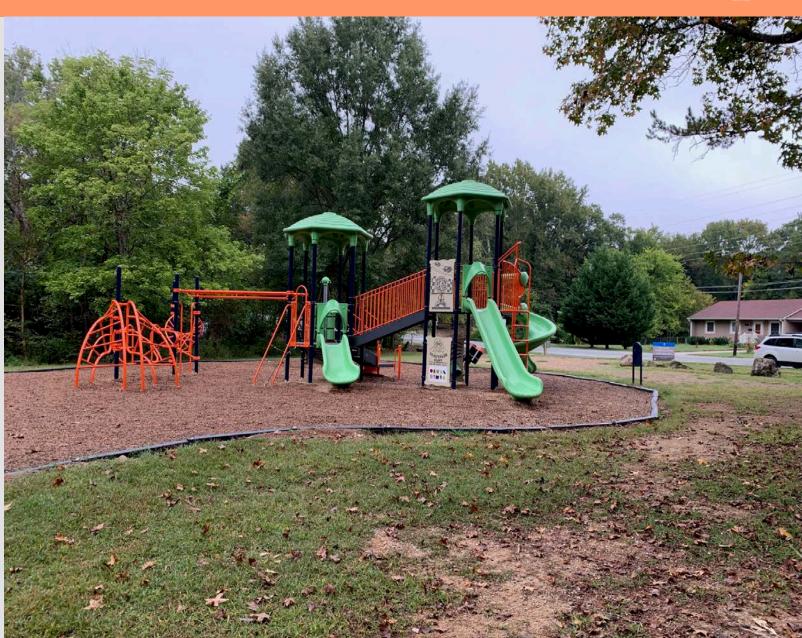

**WINGATE PARK** 

ACRES: 2.79

RATING: •••

TRAILS: 1

PLAYGROUNDS: 2

SMALL SHELTERS: 1

WINTERFIELD

BASKETBALL HOOPS: 1

NOTES: Amenities need attention and trash issues, but park functions well.

Poll Time!

Have you ever been to Devonshire Park?

- Yes
- No