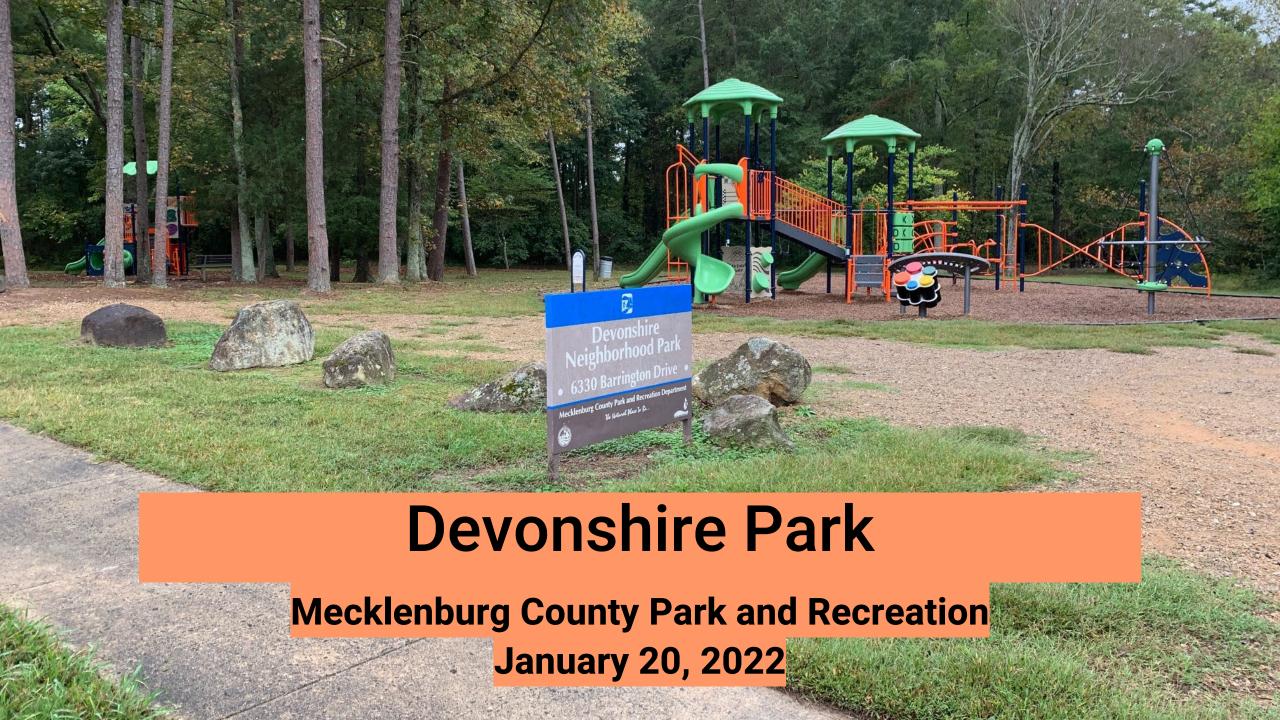

DEVONSHIRE
JULIAN UNDER WOOD
METHODIST HOME
SPRINGFIELD
TRYON HILLS
VIEWMONT
YORKMONT

4TH & GRAHAM **PROPERTY BAILEY ROAD** CALDWELL **DOUBLE OAKS GREENE STREET HIDDEN VALLEY** INDEPENDENCE POINTE JOHNSTON ROAD MAYERLING DRIVE MCDOWELL CREEK **TEDDINGTON UNIVERSITY MEADOWS** WEST MECKLENBURG WILMORE CENTENNIAL PARK AT SOUTHEND