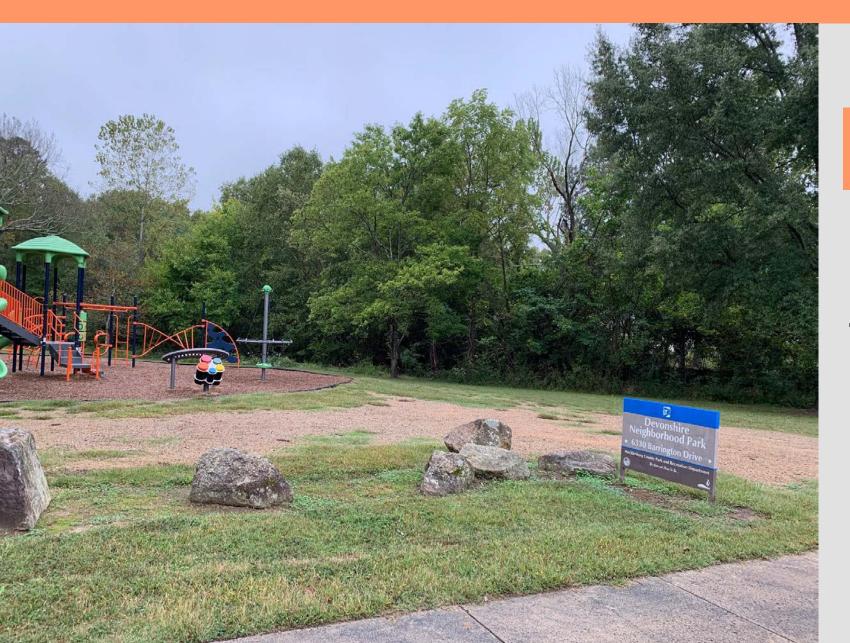

**WINGATE PARK** 

ACRES: 2.79

RATING: •••

TRAILS: 1

PLAYGROUNDS: 2

SMALL SHELTERS: 1

WINTERFIELD

BASKETBALL HOOPS: 1

NOTES: Amenities need attention and trash issues, but park functions well.

Poll Time!

Have you ever been to Devonshire Park?

- Yes
- No