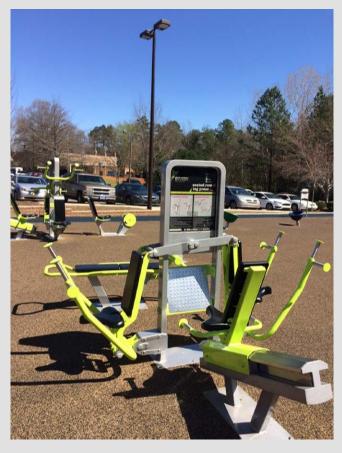

VALLEY** INDEPENDENCE POINTE JOHNSTON ROAD MAYERLING DRIVE MCDOWELL CREEK **TEDDINGTON UNIVERSITY MEADOWS** WEST MECKLENBURG WILMORE CENTENNIAL PARK AT SOUTHEND











**WINGATE PARK** 

ACRES: 2.79

RATING: •••

TRAILS: 1

PLAYGROUNDS: 2

SMALL SHELTERS: 1

WINTERFIELD

BASKETBALL HOOPS: 1

NOTES: Amenities need attention and trash issues, but park functions well.







Poll Time!

Have you ever been to Devonshire Park?

- Yes
- No



























### Poll Time!

# How often do you visit Devonshire Park?

- Daily
- Weekly
- Monthly
- Yearly
- Never





If you could add one thing to Devonshire Park, what would you add?

> Type into the Chat or raise your hand!

### **Devonshire Park Potential Amenities**





#### **Park Shelter**



Seating



### **Fitness Equipment**







### **Poll Time!**

Which one thing would you most like to add to Devonshire Park?

- Shelter
- Fitness Equipment
- Seating
- Other





### **Additional Discussion:**

Do you have any questions or additional comments?

Type into the Chat or raise your hand!





### **Schedule**

- Initial input Today!
- Design concept(s) Next 1-2 weeks
- Share and improve concepts On Public Input by January 28, 2022
  - Design
  - Programs
- Final park improvement plan Early Spring 2022
- Share plan and schedule Spring 2022
- Construction Start Spring/Summer 2022
- Celebrate! Fall 2022





The project website: www.publicinput.com/Devonshire

### **Project Contacts**

Bert Lynn, Division Director 704.589.7491 Bert.Lynn@MecklenburgCountyNC.gov

Darneka Waters, Planner

980.722.2291

Darneka.Waters@M