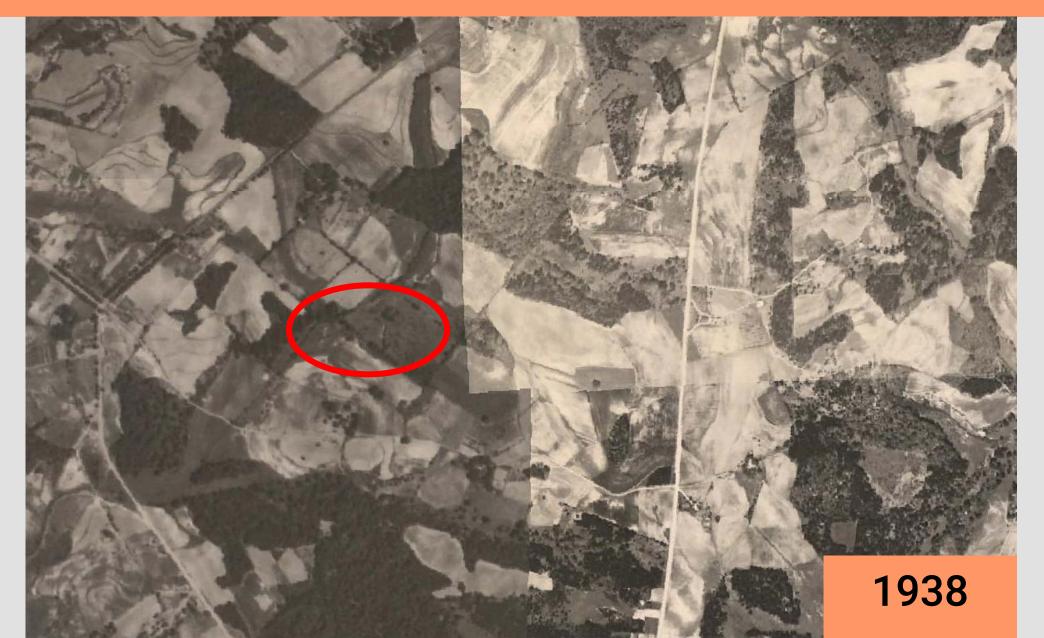

DEVONSHIRE
JULIAN UNDER WOOD
METHODIST HOME
SPRINGFIELD
TRYON HILLS
VIEWMONT
YORKMONT

4TH & GRAHAM **PROPERTY BAILEY ROAD** CALDWELL **DOUBLE OAKS GREENE STREET HIDDEN VALLEY** INDEPENDENCE POINTE JOHNSTON ROAD MAYERLING DRIVE MCDOWELL CREEK **TEDDINGTON UNIVERSITY MEADOWS** WEST MECKLENBURG WILMORE CENTENNIAL PARK AT SOUTHEND