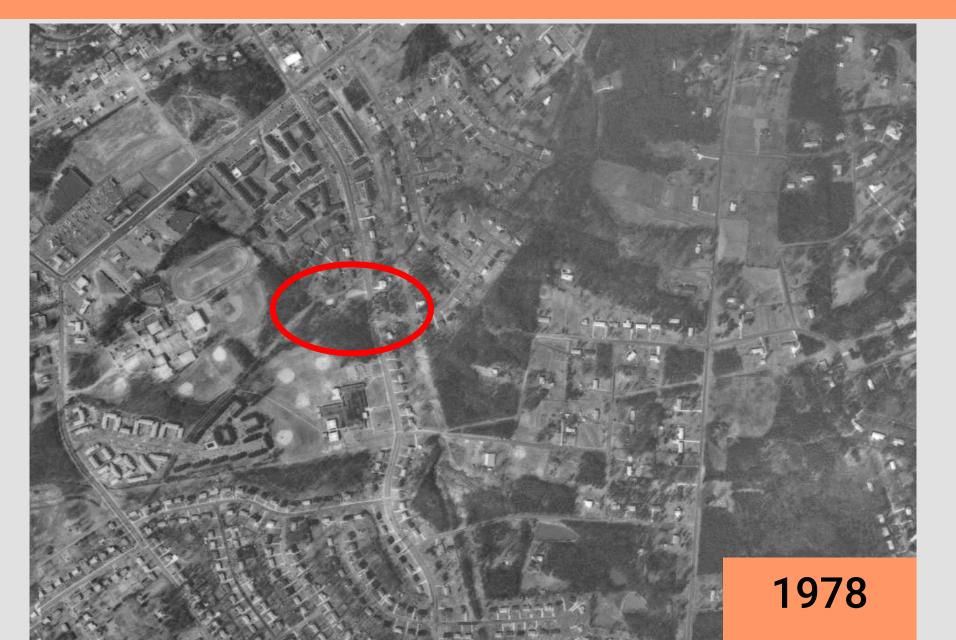

DEVONSHIRE
JULIAN UNDER WOOD
METHODIST HOME
SPRINGFIELD
TRYON HILLS
VIEWMONT
YORKMONT

4TH & GRAHAM **PROPERTY BAILEY ROAD** CALDWELL **DOUBLE OAKS GREENE STREET HIDDEN VALLEY** INDEPENDENCE POINTE JOHNSTON ROAD MAYERLING DRIVE MCDOWELL CREEK **TEDDINGTON UNIVERSITY MEADOWS** WEST MECKLENBURG WILMORE CENTENNIAL PARK AT SOUTHEND