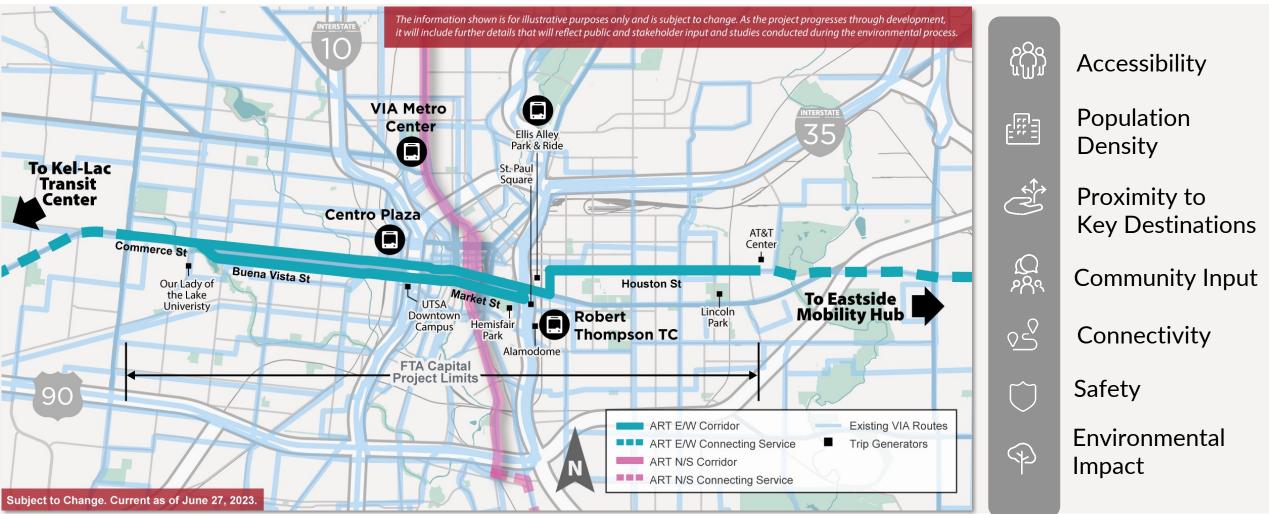

### **Proposed Silver Line Corridor**

#### And factors considered for stop locations