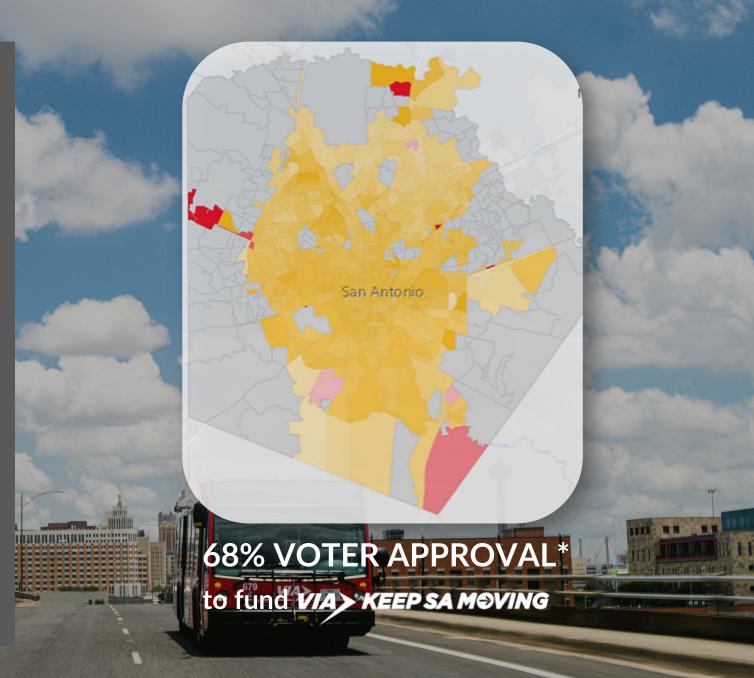

#### Community-backed initiative to fund transit improvements

Unified in moving people faster and farther.

\*68% voter approval of funding transit improvements in November 2020.

Building a more connected community to move people faster and farther