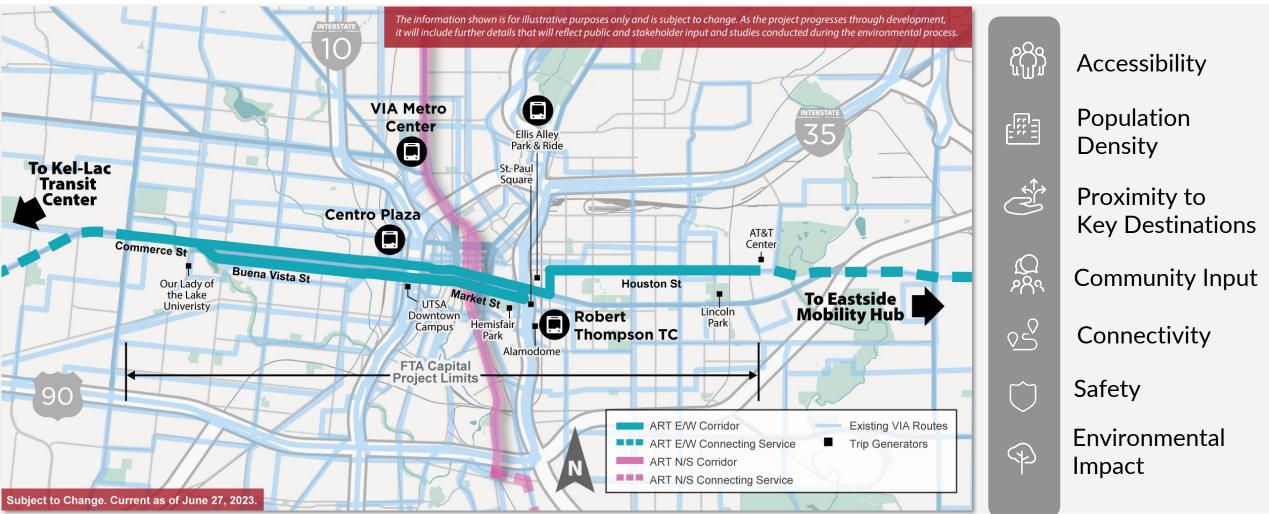

### **Proposed Silver Line Corridor**

#### And factors considered for stop locations

#### VIA Rapid Network