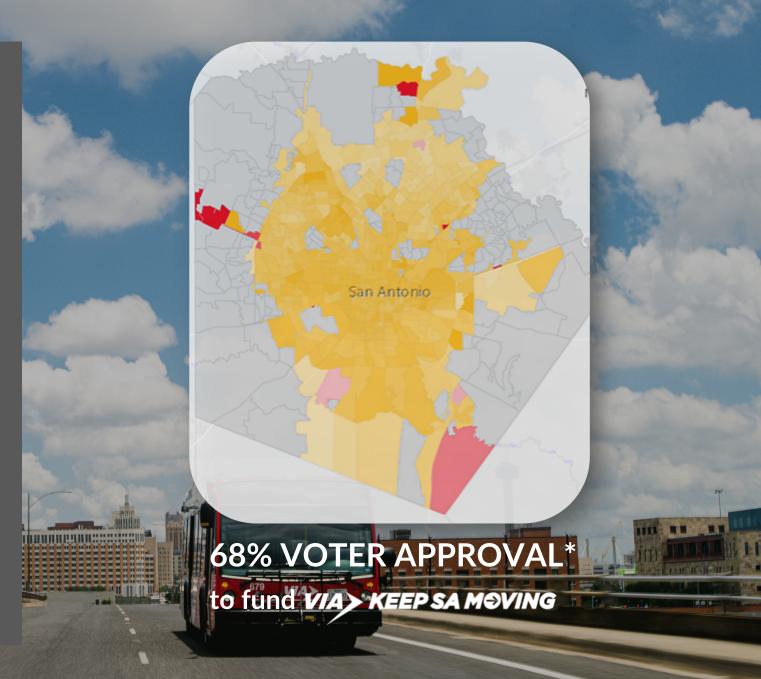

#### Community-backed initiative to fund transit improvements

Unified in moving people faster and farther.

\*68% voter approval of funding transit improvements in November 2020.

Building a more connected community to move people faster and farther