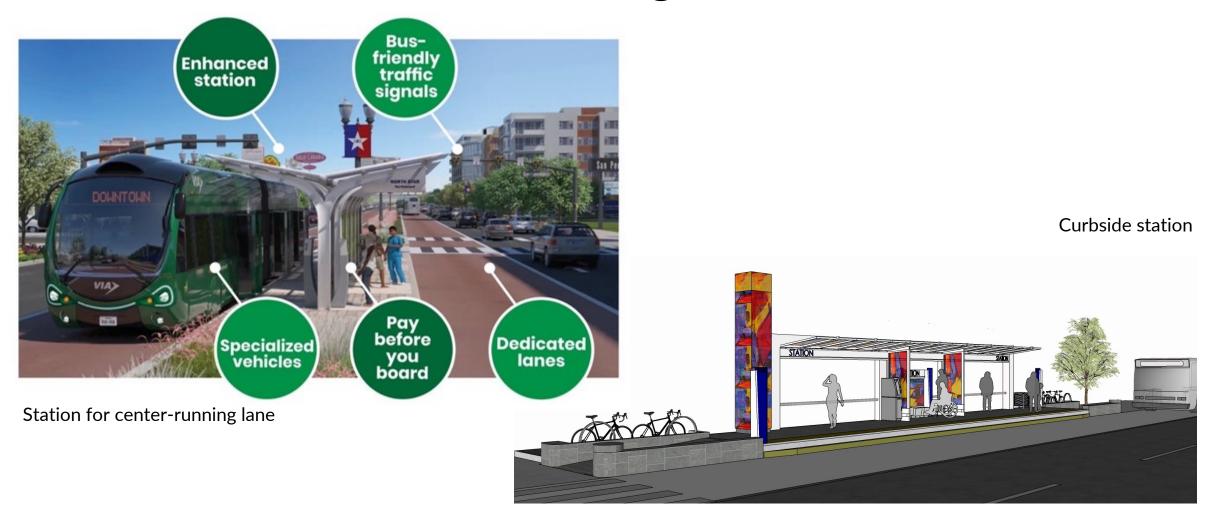

### **Station Configurations**

For illustrative purposes only.

## Saves time

□ Planned 10-minute service on weekdays

Planned 15-minute service on weekends

**Bus-friendly traffic signals** 

Pay before you board for faster boarding times

0