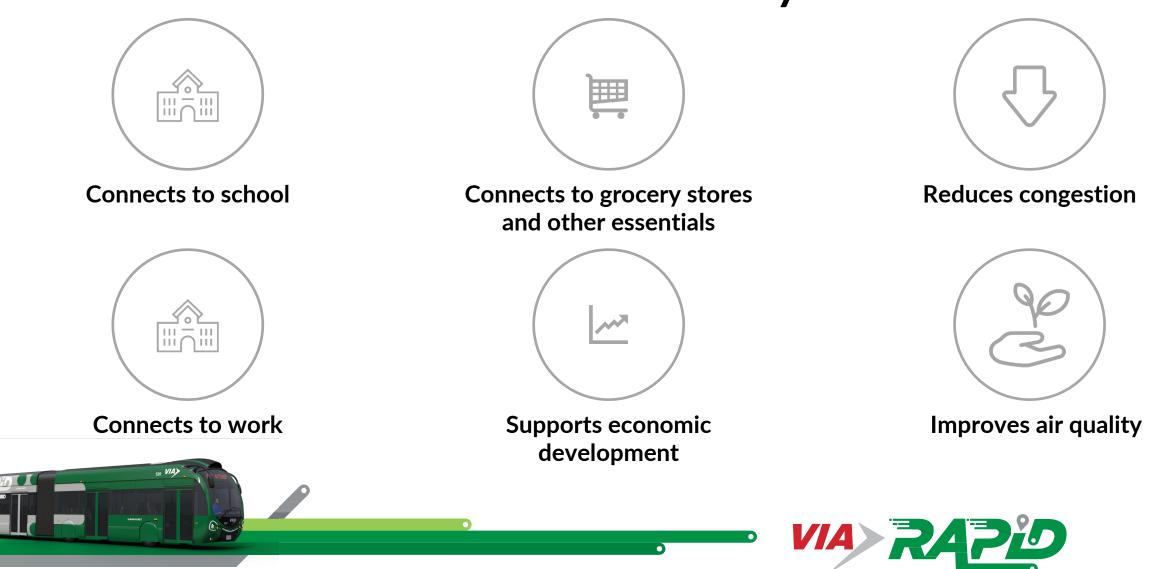

### Reducing commute times and creating new connections

### □ Advancing the ART Network

Provides more transit options

Connected to VIA's traditional bus service

Connects more people to jobs

D

**Benefiting everyone** 

Ō

## **Provides more transit options**

□ Connects more people to more places in less time

Provides a reliable alternative to driving

Delivers access to key destinations