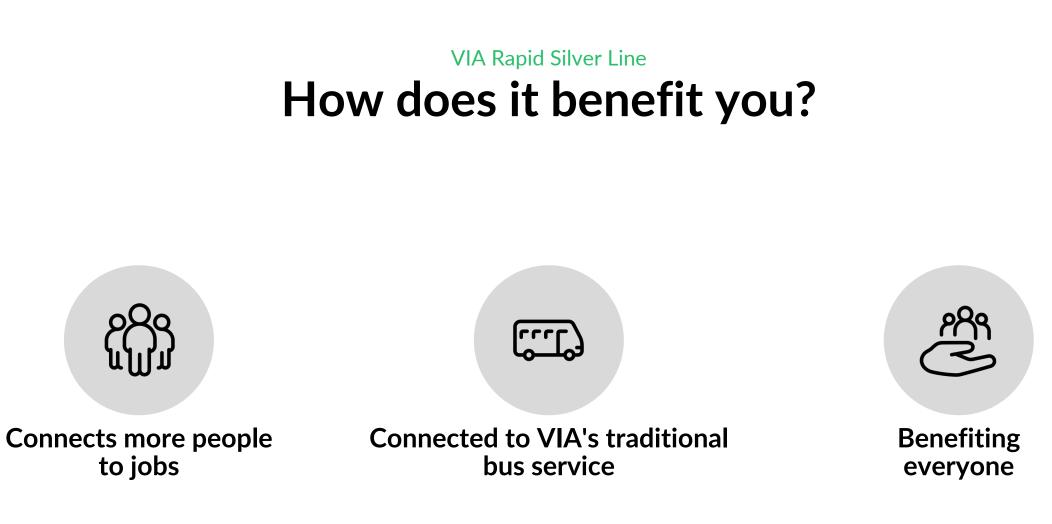

## How does it benefit you?

### □ Advancing the ART Network

Provides more transit options

Connected to VIA's traditional bus service

Connects more people to jobs

D

**Benefiting everyone** 

Ō