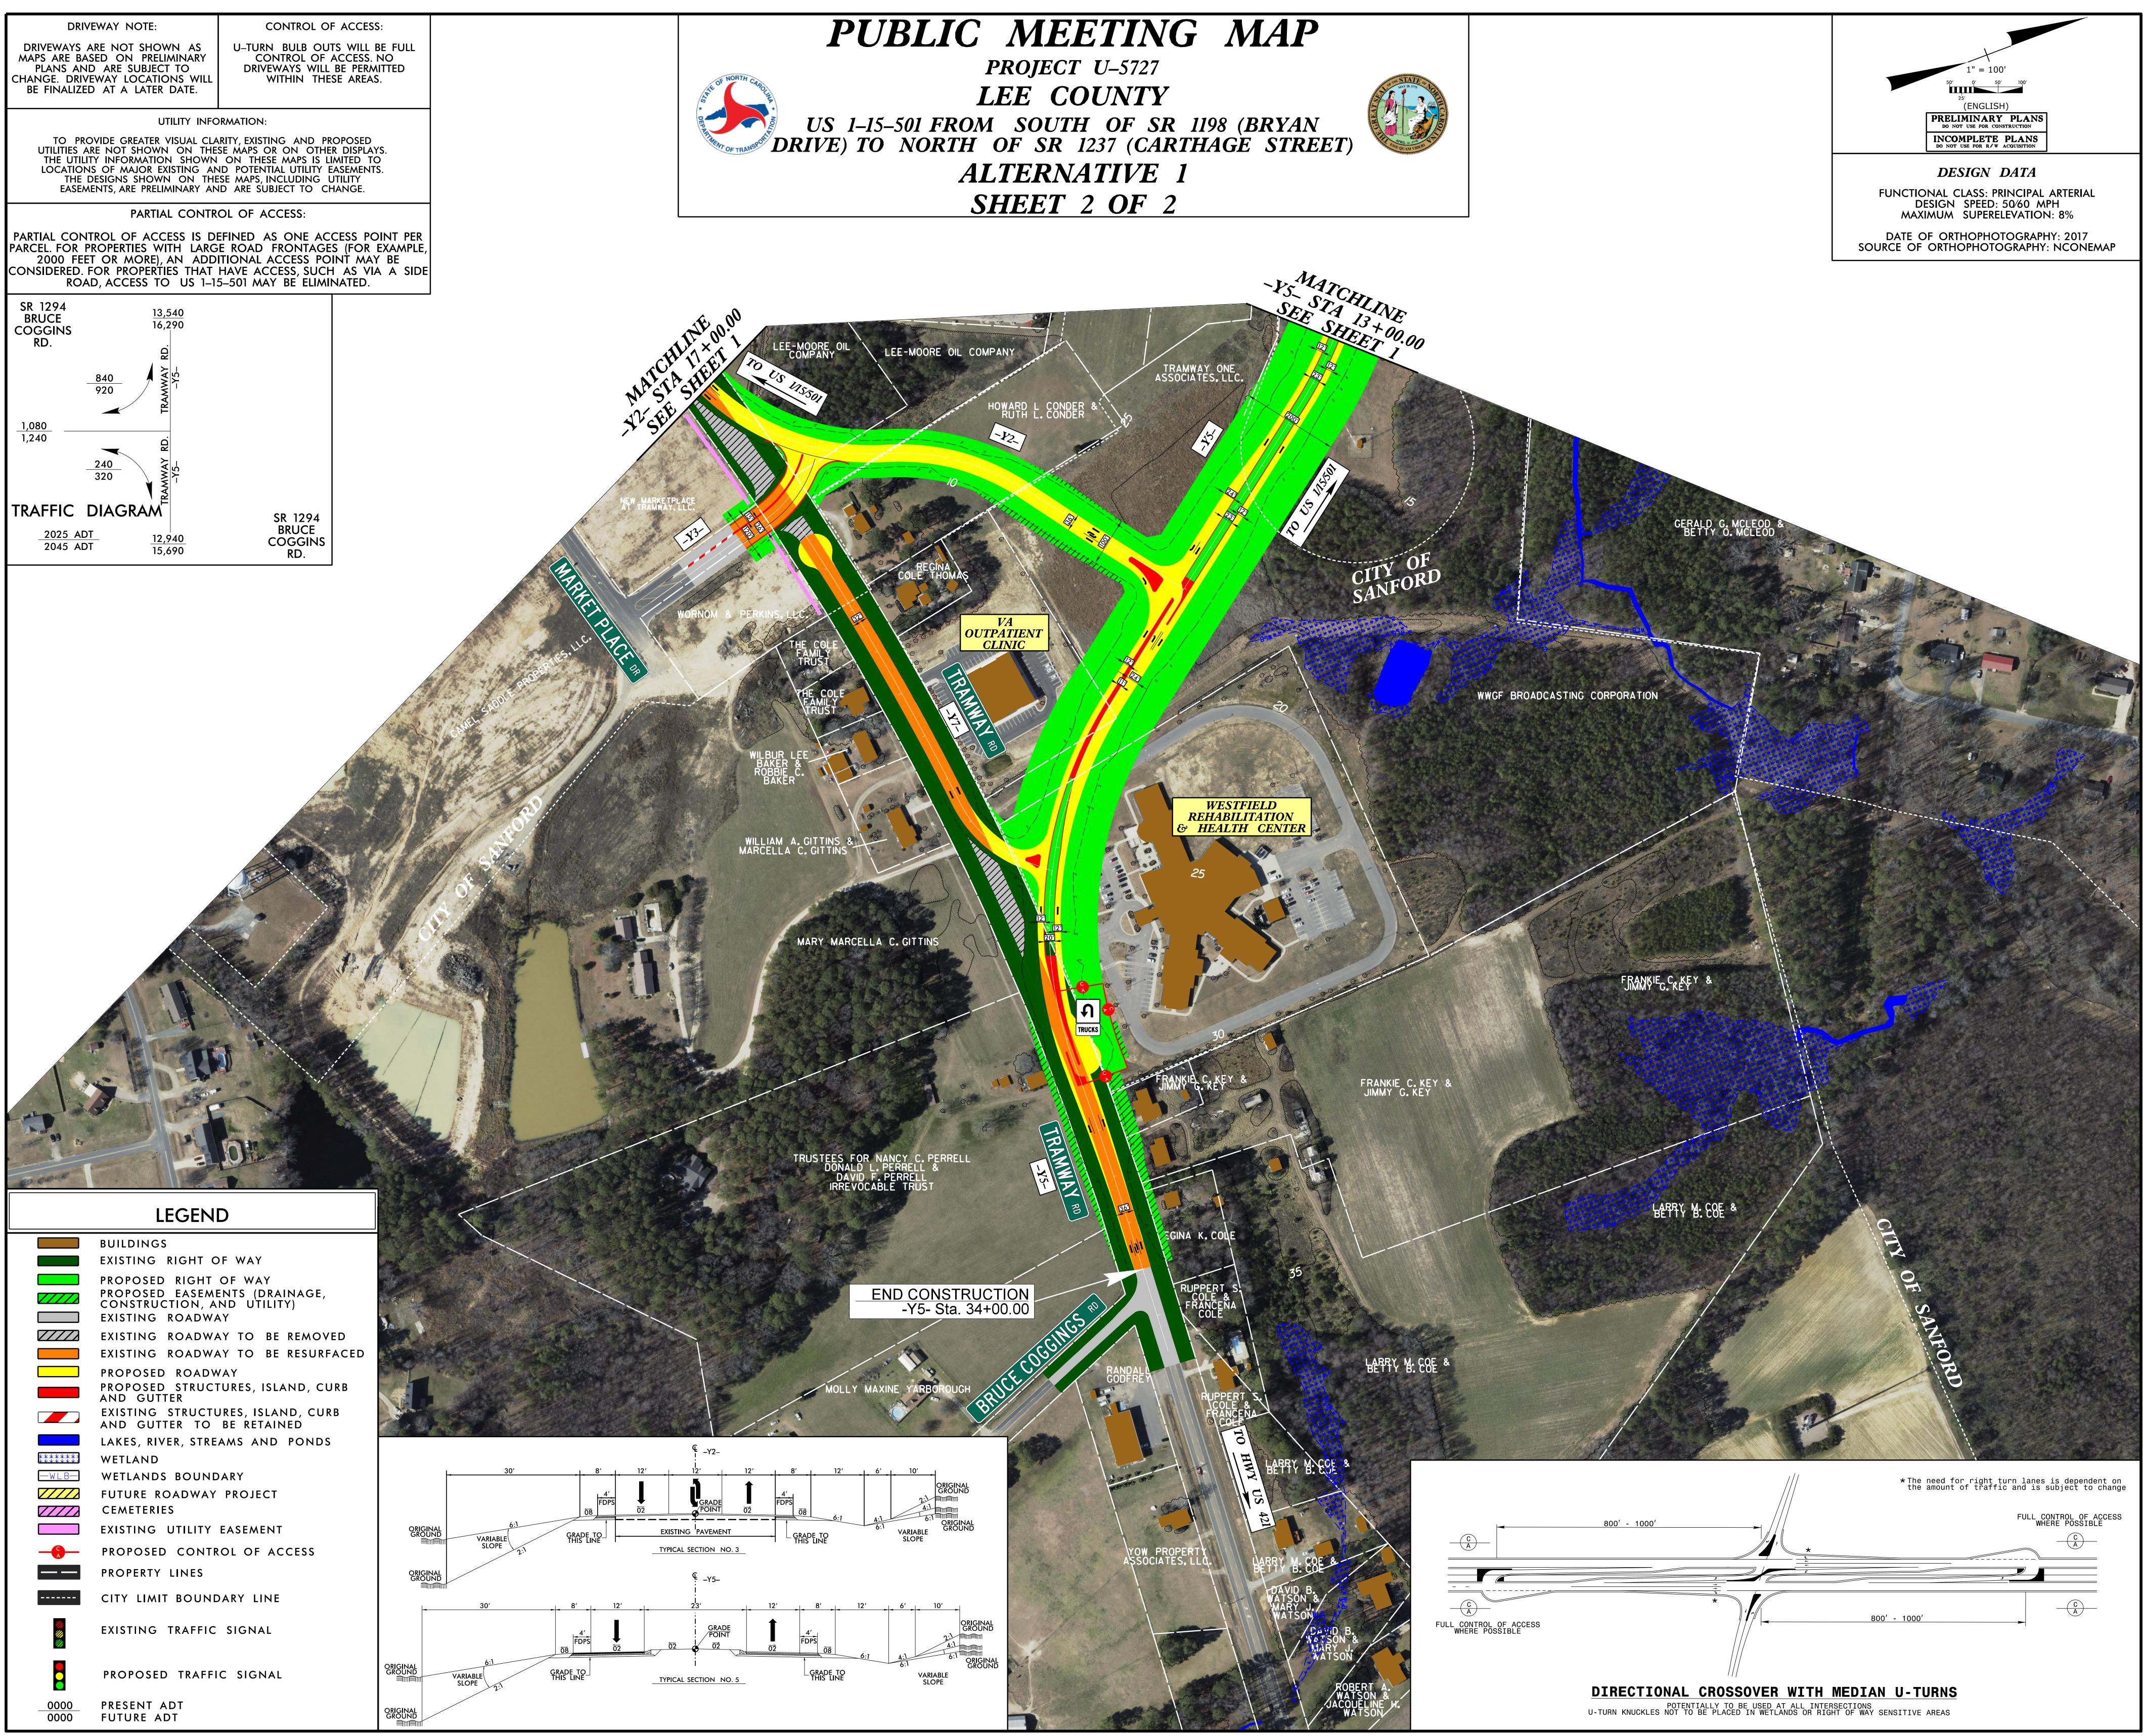

|                 | BUILDINGS<br>Existing right of way                                                                       |  |  |  |  |  |
|-----------------|----------------------------------------------------------------------------------------------------------|--|--|--|--|--|
|                 | PROPOSED RIGHT OF WAY<br>PROPOSED EASEMENTS (DRAINAGE,<br>CONSTRUCTION, AND UTILITY)<br>EXISTING ROADWAY |  |  |  |  |  |
|                 | EXISTING ROADWAY TO BE REMOVED                                                                           |  |  |  |  |  |
|                 | EXISTING ROADWAY TO BE RESURFACED                                                                        |  |  |  |  |  |
|                 | PROPOSED ROADWAY<br>PROPOSED STRUCTURES, ISLAND, CURB<br>AND GUTTER                                      |  |  |  |  |  |
|                 | EXISTING STRUCTURES, ISLAND, CURB<br>AND GUTTER TO BE RETAINED                                           |  |  |  |  |  |
|                 | LAKES, RIVER, STREAMS AND PONDS                                                                          |  |  |  |  |  |
| ******<br>***** | WETLAND                                                                                                  |  |  |  |  |  |
| —WLB—           | WETLANDS BOUNDARY                                                                                        |  |  |  |  |  |
|                 | FUTURE ROADWAY PROJECT                                                                                   |  |  |  |  |  |
|                 | CEMETERIES                                                                                               |  |  |  |  |  |
|                 | EXISTING UTILITY EASEMENT                                                                                |  |  |  |  |  |
| — <u> </u>      | PROPOSED CONTROL OF ACCESS                                                                               |  |  |  |  |  |
|                 | PROPERTY LINES                                                                                           |  |  |  |  |  |
|                 | CITY LIMIT BOUNDARY LINE                                                                                 |  |  |  |  |  |
|                 | EXISTING TRAFFIC SIGNAL                                                                                  |  |  |  |  |  |
|                 | PROPOSED TRAFFIC SIGNAL                                                                                  |  |  |  |  |  |
| 0000            | PRESENT ADT                                                                                              |  |  |  |  |  |

| <br>II-THRN |          | POTENTIALLY<br>NOT TO BE PL |    |    |    |     |
|-------------|----------|-----------------------------|----|----|----|-----|
| U-TURN      | KNUCKLES | NOT                         | 10 | BE | PL | ACE |