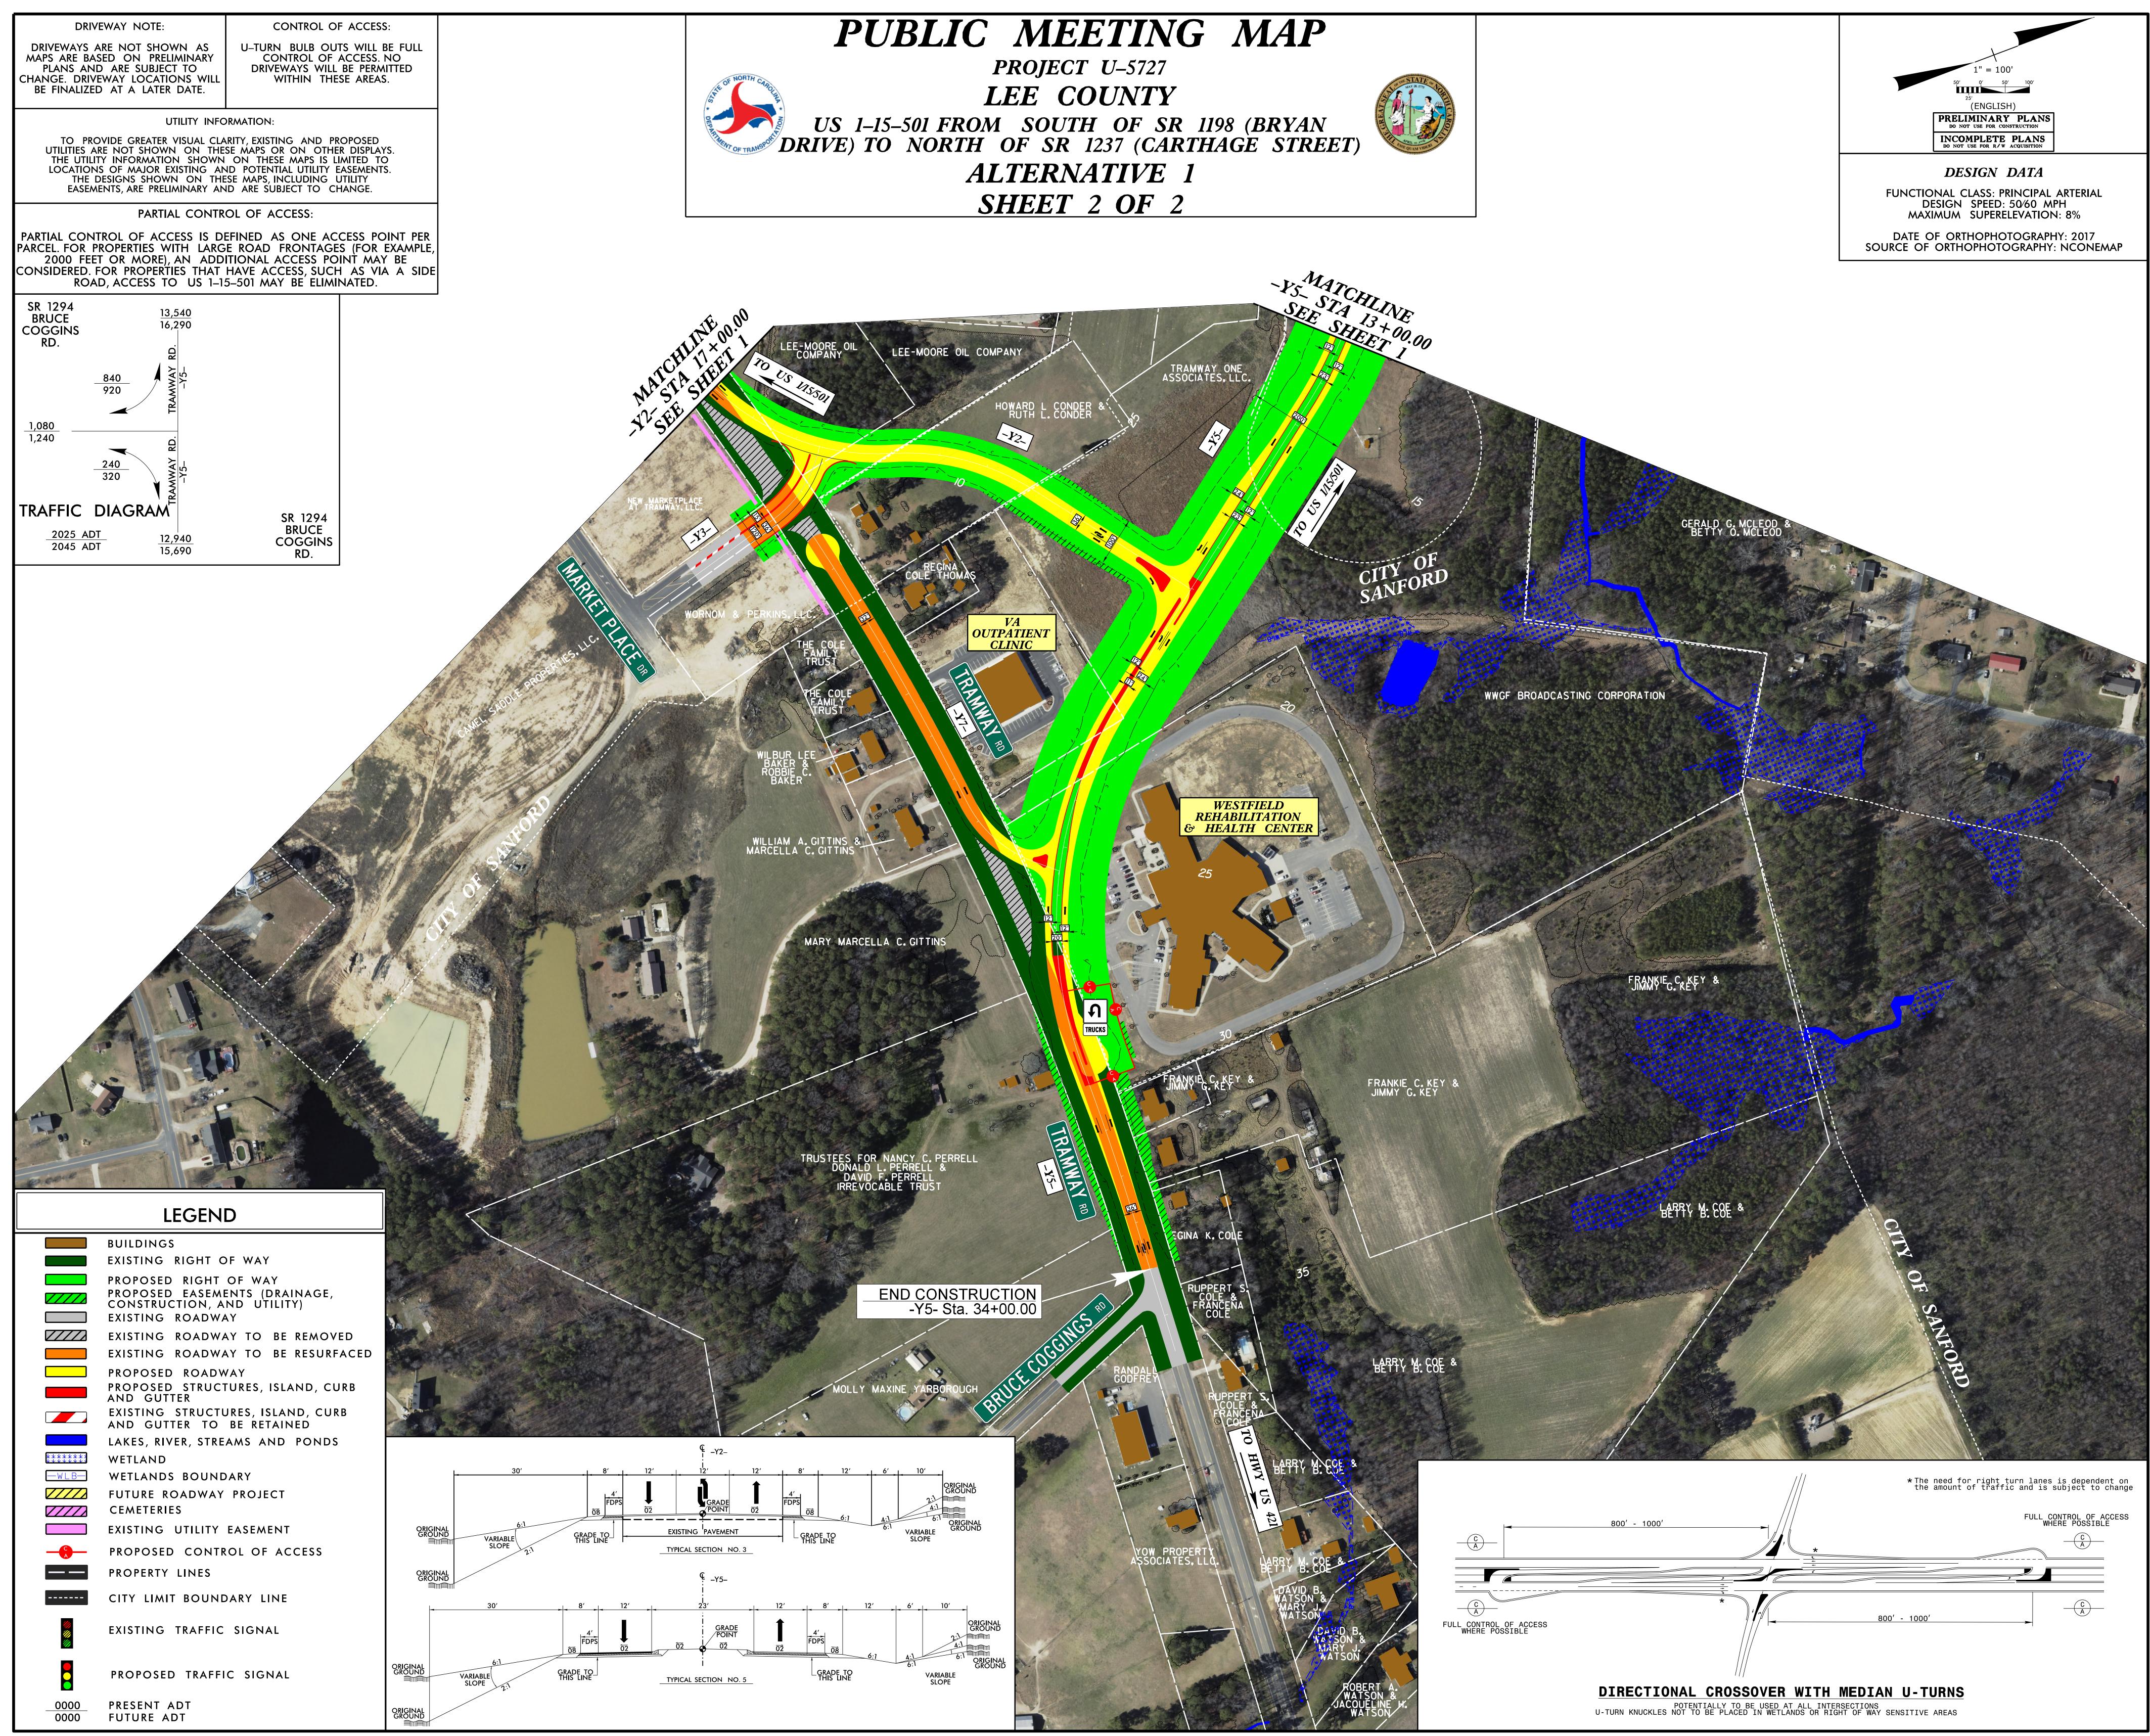

|                 | BUILDINGS<br>Existing right of way                                                                       |  |  |  |  |  |
|-----------------|----------------------------------------------------------------------------------------------------------|--|--|--|--|--|
|                 | PROPOSED RIGHT OF WAY<br>PROPOSED EASEMENTS (DRAINAGE,<br>CONSTRUCTION, AND UTILITY)<br>EXISTING ROADWAY |  |  |  |  |  |
|                 | EXISTING ROADWAY TO BE REMOVED                                                                           |  |  |  |  |  |
|                 | EXISTING ROADWAY TO BE RESURFACED                                                                        |  |  |  |  |  |
|                 | PROPOSED ROADWAY<br>PROPOSED STRUCTURES, ISLAND, CURB<br>AND GUTTER                                      |  |  |  |  |  |
|                 | EXISTING STRUCTURES, ISLAND, CURB<br>AND GUTTER TO BE RETAINED                                           |  |  |  |  |  |
|                 | LAKES, RIVER, STREAMS AND PONDS                                                                          |  |  |  |  |  |
| ******<br>***** | WETLAND                                                                                                  |  |  |  |  |  |
| —WLB—           | WETLANDS BOUNDARY                                                                                        |  |  |  |  |  |
|                 | FUTURE ROADWAY PROJECT                                                                                   |  |  |  |  |  |
|                 | CEMETERIES                                                                                               |  |  |  |  |  |
|                 | EXISTING UTILITY EASEMENT                                                                                |  |  |  |  |  |
| — <u> </u>      | PROPOSED CONTROL OF ACCESS                                                                               |  |  |  |  |  |
|                 | PROPERTY LINES                                                                                           |  |  |  |  |  |
|                 | CITY LIMIT BOUNDARY LINE                                                                                 |  |  |  |  |  |
|                 | EXISTING TRAFFIC SIGNAL                                                                                  |  |  |  |  |  |
|                 | PROPOSED TRAFFIC SIGNAL                                                                                  |  |  |  |  |  |
| 0000            | PRESENT ADT                                                                                              |  |  |  |  |  |

| <br>II-THRN |          | POTENTIALLY<br>NOT TO BE PL |    |    |    |     |
|-------------|----------|-----------------------------|----|----|----|-----|
| U-TURN      | KNUCKLES | NOT                         | 10 | BE | PL | ACE |