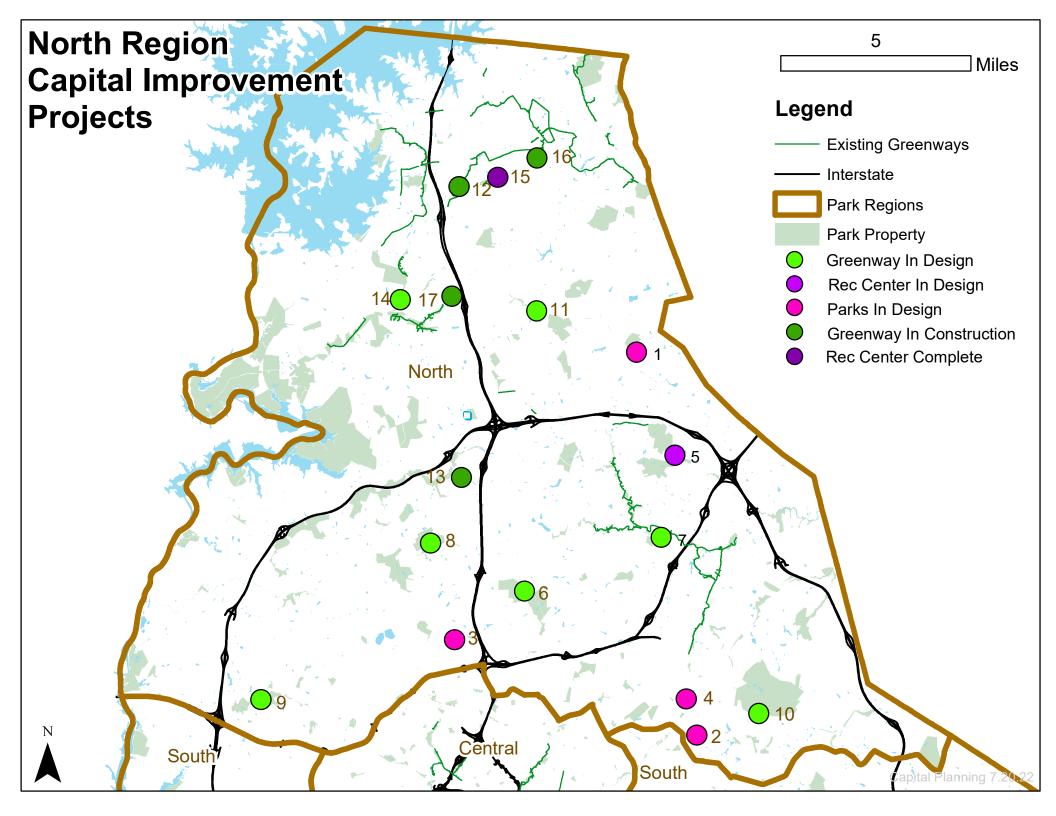

| Capital Project                             | Description                                                                    | Acres / Miles | Phase        | Status                                                                     | More Information                                              |
|---------------------------------------------|--------------------------------------------------------------------------------|---------------|--------------|----------------------------------------------------------------------------|---------------------------------------------------------------|
| 1. Eastfield Regional Park                  | Master Planning, Design & Construction of Phase<br>1 of new regional park      | 114 Acres     | Design       | Master Planning                                                            | https://publicinput.com/Eastfield                             |
| 2. Devonshire Park                          | Existing Park Renovation                                                       | 1.7 Acre      | Design       | Design consultant contract coordination.                                   | https://publicinput.com/Devonshire                            |
| 3. Fred Alexander Park                      | Existing Park Renovation                                                       | 6 Acres       | Design       | Design consultant contract coordination.                                   | https://publicinput.com/FredAlexander                         |
| 4. Viewmont Park                            | Existing Park Renovation                                                       | 11 Acres      | Design       | Design consultant contract coordination.                                   | https://publicinput.com/Viewmont                              |
| 5. Mallard Creek Recreation Center          | Recreation Center Renovation                                                   | N/A           | Design       | Design consultant contract coordination.                                   | https://www.mecknc.gov/ParkandRec/Capital<br>Projects/        |
| 6. Irwin Creek Gwy                          | Old Statesville Road to Allen Hills Park                                       | 2.2 Miles     | Design       | Construction start projected for Spring 2023.                              | https://www.mecknc.gov/ParkandRec/Capital<br>Projects/        |
| 7. Mallard Creek Gwy                        | Renovation of existing gwy from Mallard Creek Rd to David Taylor Dr.           | N/A           | Design       | Design on-hold due to coordination with Charlotte Water project.           | https://www.mecknc.gov/ParkandRec/Capital                     |
| 8. McIntyre Creek Gwy                       | Beatties Ford Rd. to Clarencefield Dr.                                         | .95 Miles     | Design       | Construction: Winter 2022 - Winter 2023                                    | https://publicinput.com/McIntyre                              |
| 9. Paw Creek Gwy                            | Little Rock Rd. to Loy Court                                                   | 1.5 Miles     | Design       | Construction: Winter 2022 - Winter 2023                                    | https://publicinput.com/PawCreek                              |
| 10. Reedy Creek Gwy                         | Grier Rd. to Plaza Rd. Ext.                                                    | 2.5 Miles     | Design       | Construction: Spring 2023 - Fall 2024                                      | https://publicinput.com/ReedyCreekGreenway                    |
| 11. South Prong Clarke Creek Gwy            | N. Church St. to Asbury Chapel Rd.                                             | 3 Miles       | Design       | Design consultant contract coordination.                                   | https://www.mecknc.gov/ParkandRec/Capital<br><u>Projects/</u> |
| 12. Caldwell Station Creek Tributary Gwy    | Northern Regional Rec Center to Exist. Caldwell Station Creek Gwy              | 0.83 miles    | Construction | Construction: Summer 2022 - Summer 2023                                    | https://www.mecknc.gov/ParkandRec/Capital<br>Projects/        |
| 13. Long Creek Gwy                          | I-77 to I-485                                                                  | 3.5 Miles     | Construction | Construction completion for phase 1 - Fall 2022;<br>Phase 2 - early 2023.  | https://publicinput.com/LongCreek                             |
| 14. McDowell Creek Gwy                      | Ext. Torrence Creek Gwy to Ext. McDowell Creek Gwy                             | 3.5 Miles     | Construction | Construction start for phase 1b-Summer 2022 and and phase 2 – Winter 2022. | https://publicinput.com/McDowell                              |
| 15. Northern Regional Recreation Center     | New Regional Recreation Center                                                 | 41.39 Acres   | Completed    | Open to the Public June 2022                                               | https://www.mecknc.gov/ParkandRec/Capital<br><u>Projects/</u> |
| 16. Plum Creek Greenway Ext.                | Bailey Rd. to Quiet Brook Ln.                                                  | .5 Miles      | Completed    | Construction completion Summer 2022.                                       | https://www.mecknc.gov/ParkandRec/Capital<br>Projects/        |
| 17. Torrence Creek Tributary #2 Gwy         | CATS Park and Ride (Compass St.) to Rosewood Meadow Ln.                        | .88 Miles     | Construction | Construction: Summer 2022 - Summer 2023                                    | https://publicinput.com/TorrenceTrib2                         |
| 18. Doby Creek & Trib Gwy Planning<br>Study | Planning Study for future greenway from Mallard Creek to Nevin Rd.             | 6 Miles       | Study        | Planning Study Completed; No funding for development allocated.            | https://publicinput.com/DobyCreekGreenway<br>Study            |
| 19. Back Creek Park Planning Study          | Planning Study for new park at 12537 CALDWELL<br>RD CHARLOTTE NC 28213         | 127 Acres     | Study        | Planning Study Completed; No funding for development allocated.            | https://publicinput.com/BackCreekParkStudy                    |
| 20. Back Creek Gwy Planning Study           | Planning Study for future greenway from Back<br>Creek Park to Reedy Creek Park | 7.5 Miles     | Study        | Planning Study Completed; No funding for development allocated.            | https://publicinput.com/BackCreekGreenway<br>Study            |