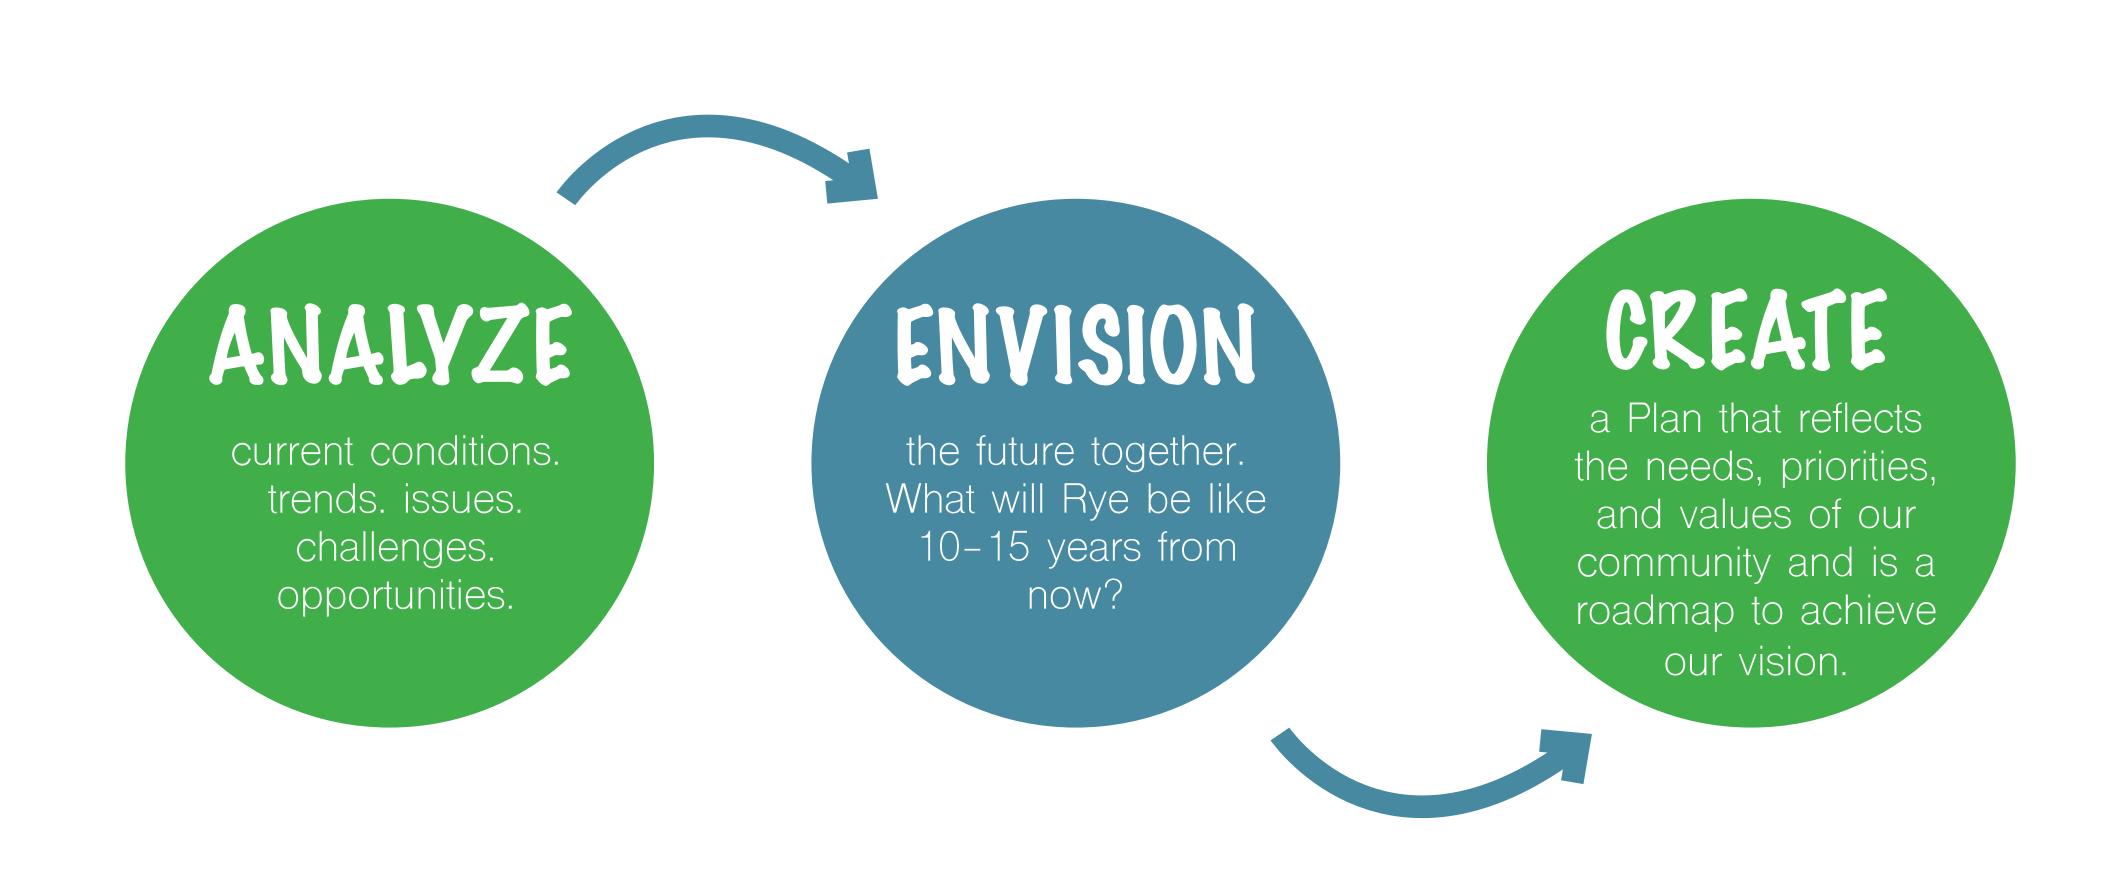

## TOWN OF RYE WHAT IS A MASTER PLAN?

- Reflects and responds to the needs, values, and priorities of the community, while protecting Rye's sense of place, history, and environment
- Compiles information on a wide-range of community issues to assess trends and establish town policies
- Provides a vision and blueprint for the future
- Guides decisions on future growth, development, transportation, housing, municipal services, and natural resources
- Serves as the foundation for determining effective zoning, capital improvement planning, and land use decisions in the future

## THE PLANNING PROCESS