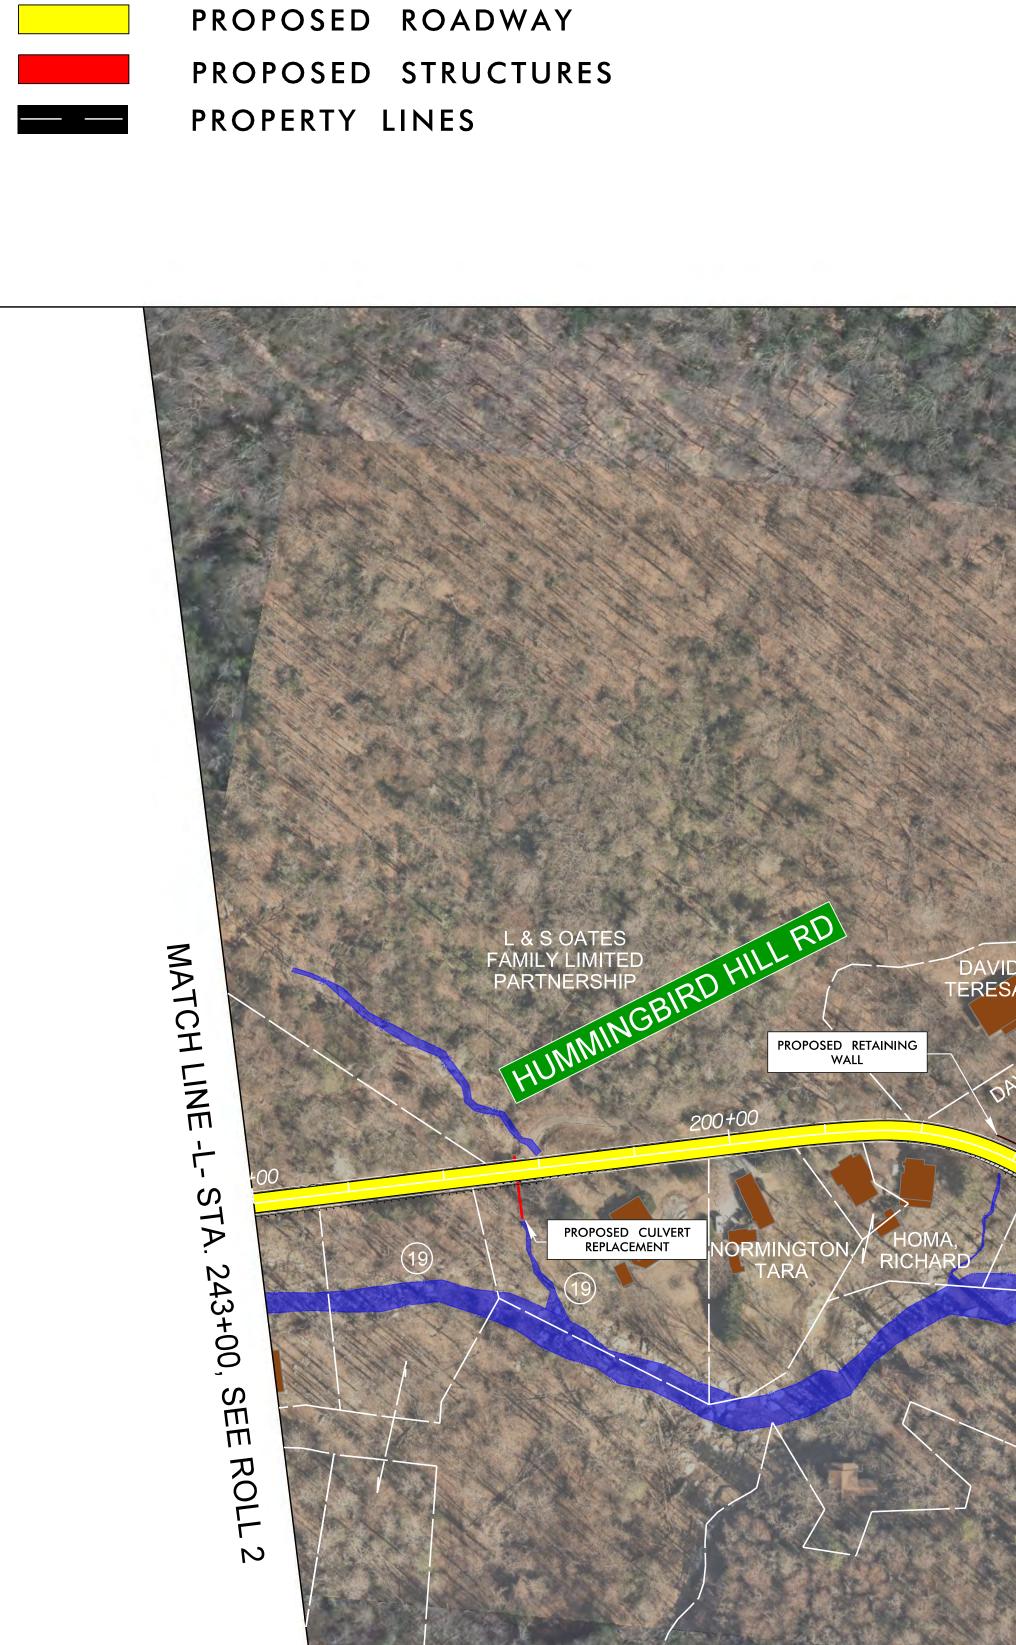

# IMPACTS AND DRIVEWAY TIES:

ON AND THEIR IMPACTS SHOWN ON THIS ED ON PRELIMINARY DESIGNS AND AL DRIVEWAY LOCATIONS WILL ALSO BE

### IMPACTS AND DRIVEWAY TIES: LIMITS OF CONSTRUCTION AND THEIR IMPACTS SHOWN ON THIS MEETING MAP ARE BASED ON PRELIMINARY DESIGNS AND GROUND SURVEYS. FINAL DRIVEWAY LOCATIONS WILL ALSO BE DETERMINED DURING FINAL DESIGN USING FINAL SURVEY.

# LEGEND

BUILDINGS LAKES, RIVER, STREAMS AND PONDS EXISTING ROADWAY EXISTING ROADWAY TO BE REMOVED PROPOSED ROADWAY PROPOSED STRUCTURES PROPERTY LINES