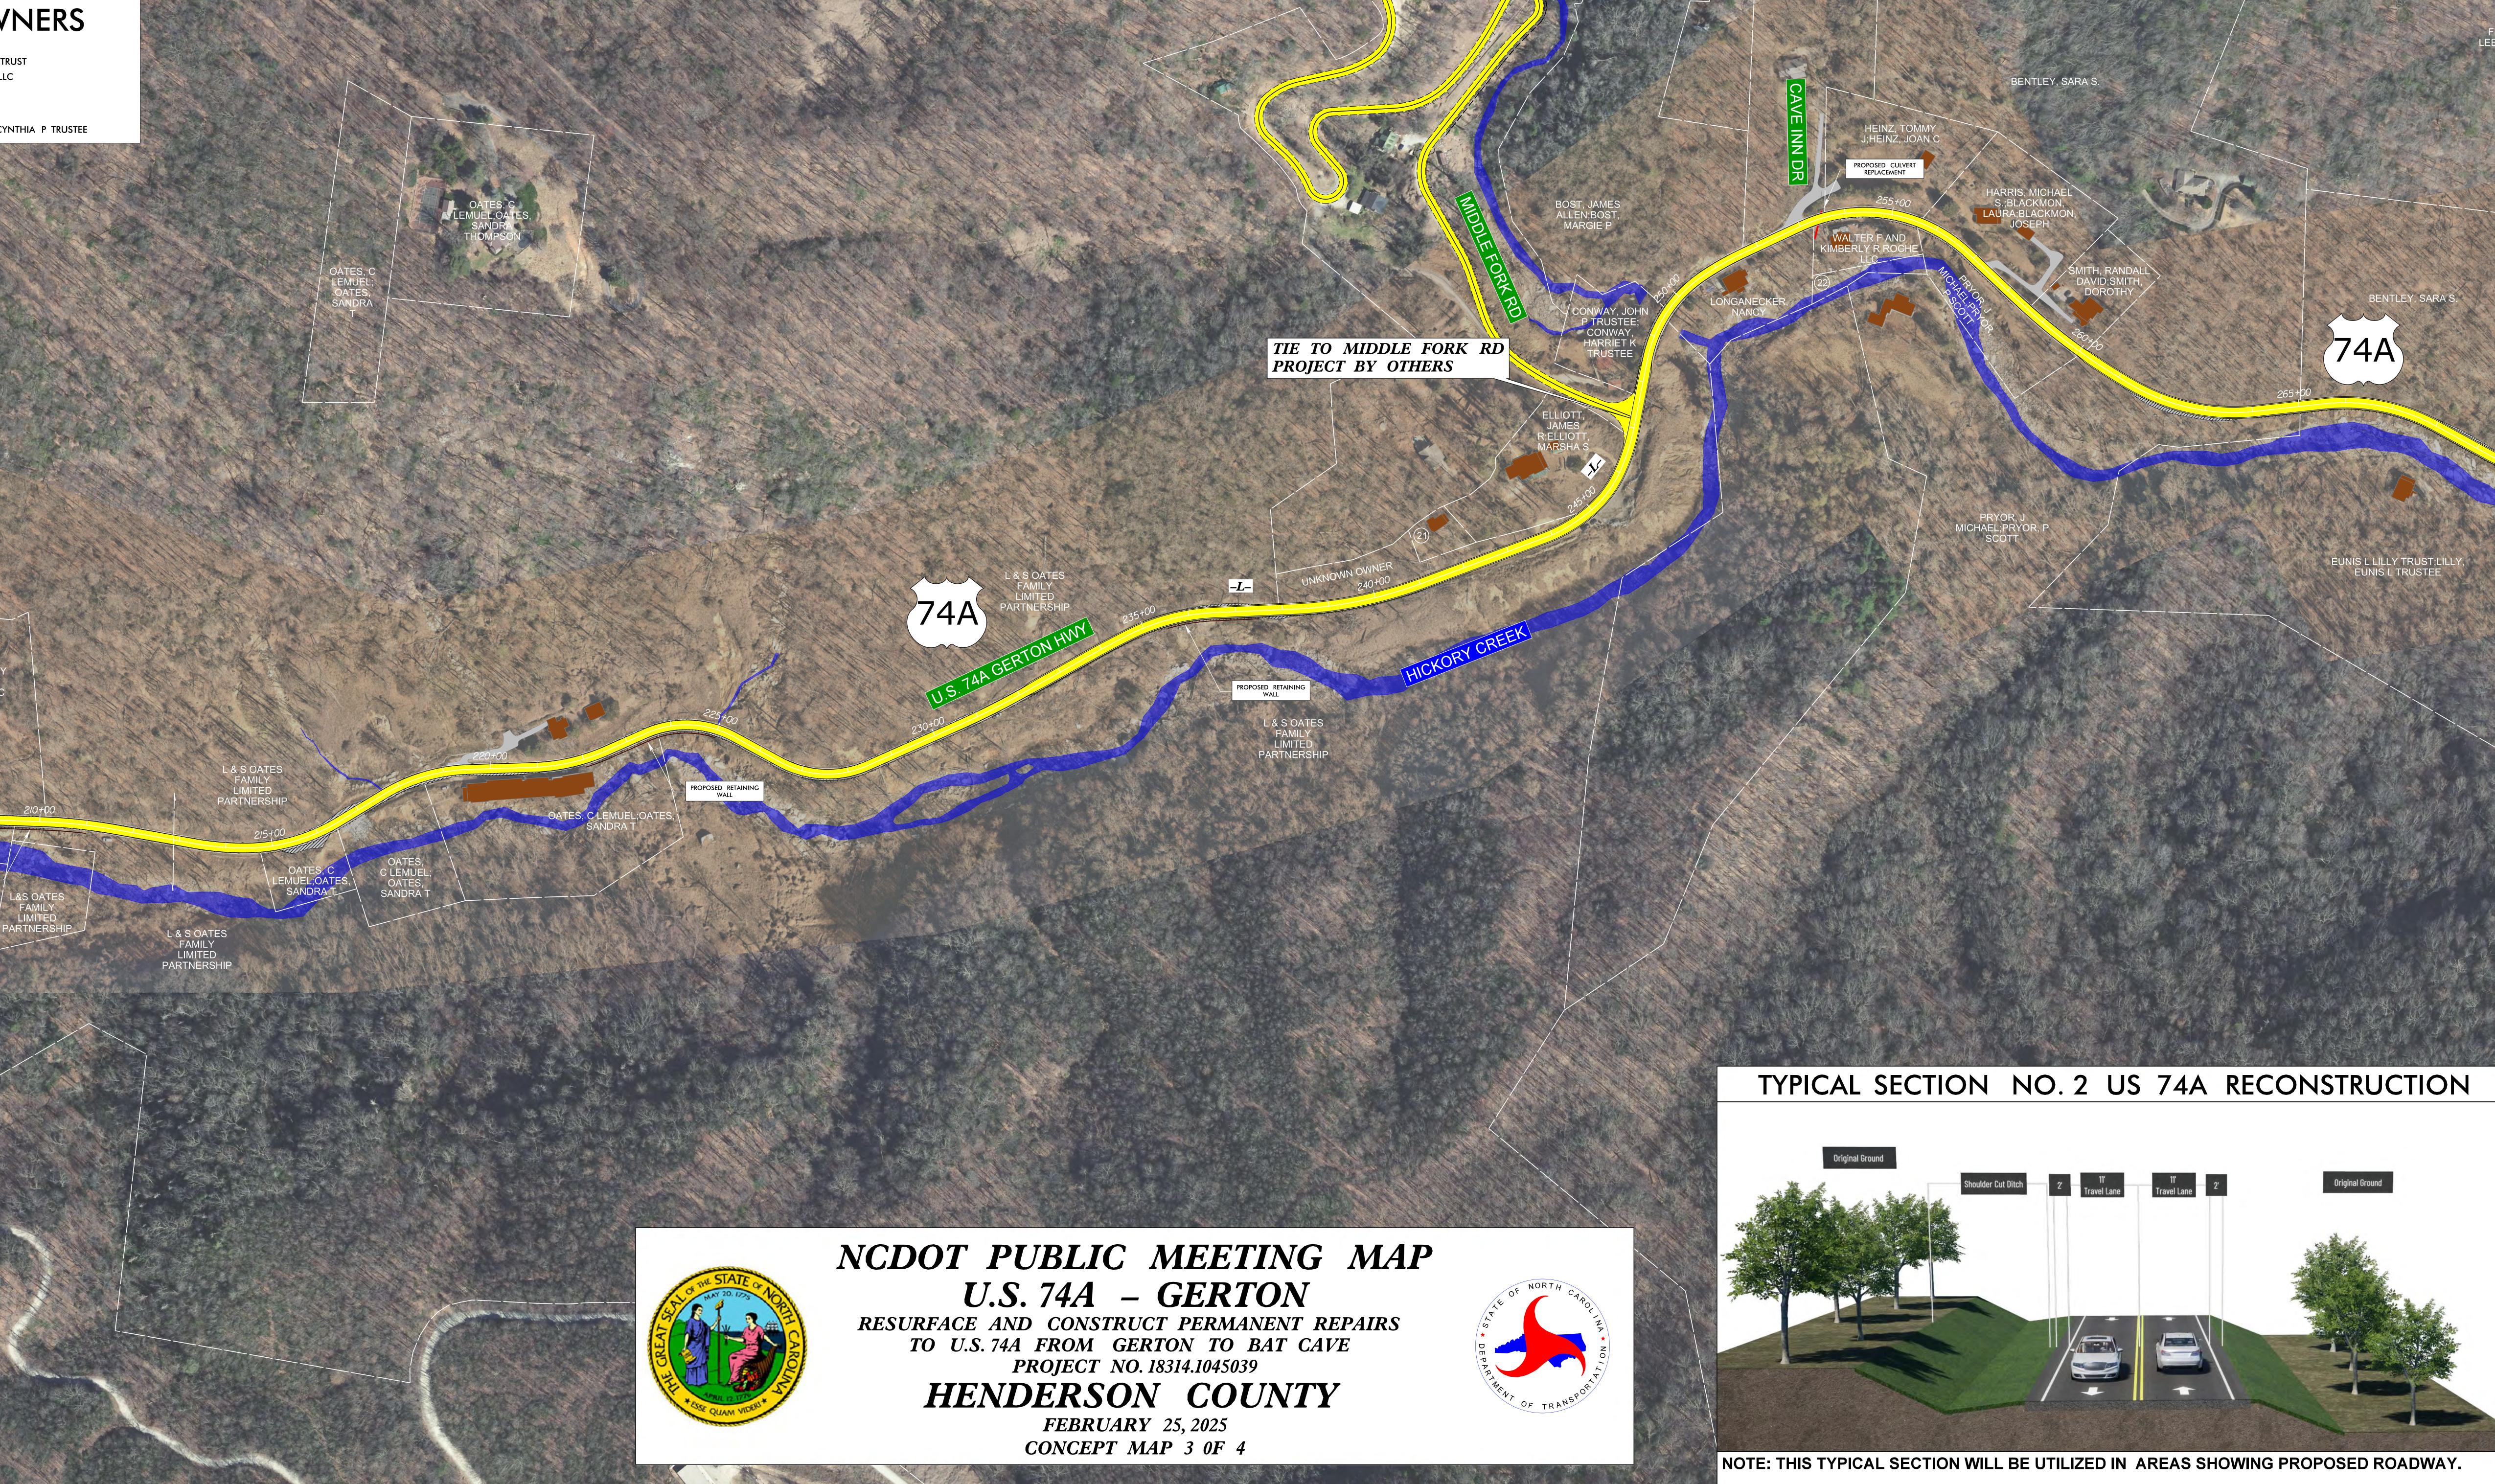

# IMPACTS AND DRIVEWAY TIES:

ON AND THEIR IMPACTS SHOWN ON THIS ED ON PRELIMINARY DESIGNS AND AL DRIVEWAY LOCATIONS WILL ALSO BE

### IMPACTS AND DRIVEWAY TIES: LIMITS OF CONSTRUCTION AND THEIR IMPACTS SHOWN ON THIS MEETING MAP ARE BASED ON PRELIMINARY DESIGNS AND GROUND SURVEYS. FINAL DRIVEWAY LOCATIONS WILL ALSO BE DETERMINED DURING FINAL DESIGN USING FINAL SURVEY.

### UTILITY INFORMATION:

SUAL CLARITY, EXISTING AND PROPOSE /N ON THESE MAPS OR ON OTHER NFORMATION SHOWN ON THESE MAPS I THE DESIGNS SHOWN ON THESE MAP SUBJECT TO

UTILITY INFORMATION:

TO PROVIDE GREATER VISUAL CLARITY, EXISTING AND PROPOSED UTILITIES ARE NOT SHOWN ON THESE MAPS OR ON OTHER DISPLAYS. THE UTILITY INFORMATION SHOWN ON THESE MAPS IS LIMITED TO LOCATIONS OF MAJOR EXISTING AND POTENTIAL UTILITY EASEMENTS. THE DESIGNS SHOWN ON THESE MAPS, INCLUDING UTILITY EASEMENTS, ARE PRELIMINARY AND ARE SUBJECT TO CHANGE.

## PROPERTY OWNERS

- DOUGLAS & DONNA SMITH TRUSTEE, DOUGLAS & DONNA SMITH REVOCABLE TRUST
- 20 BROWN FAMILY INVESTMENT HOLDINGS, LLC
- (21) JASON AD KAMERON MOEBES
- (22) PAUL SCOTT & NANCY HILL PRYOR 23 SANDERS, PATRICK W TRUSTEE; SANDERS, CYNTHIA P TRUSTEE

LEGEND

LAKES, RIVER, STREAMS AND PONDS

EXISTING ROADWAY TO BE REMOVED

EXISTING ROADWAY

BUILDINGS

(ENGLISH)

# LEGEND

BUILDINGS LAKES, RIVER, STREAMS AND PONDS EXISTING ROADWAY EXISTING ROADWAY TO BE REMOVED PROPOSED ROADWAY PROPOSED STRUCTURES PROPERTY LINES