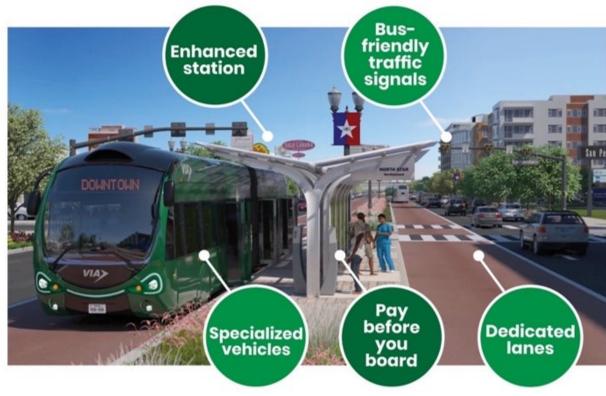

#### Saves Time

- Pay before you board for faster boarding times
- Planned 10-minute service on weekdays and 15-minute service on weekends
- Bus-friendly traffic signals

# Simplifies your trip

- Real-time route information
- Accessible boardings for all
- Level and all-door boarding

## More Options

- Connects more people to more places in less time.
- Provides a reliable alternative to driving
- Delivers access to key destinations

## Everyone Benefits

- Connects more people to more jobs
- Improves safety for drivers, pedestrians, and cyclists.
- Supports economic development along the corridor