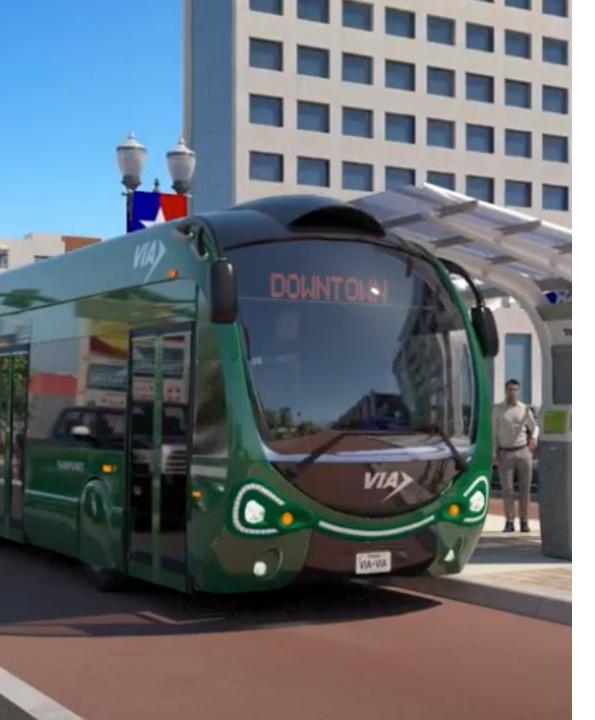

#### Saves Time

- Pay before you board for faster boarding times
- Planned 10-minute service on weekdays and 15-minute service on weekends
- Bus-friendly traffic signals

# Simplifies your trip

- Real-time route information
- Accessible boardings for all
- Level and all-door boarding