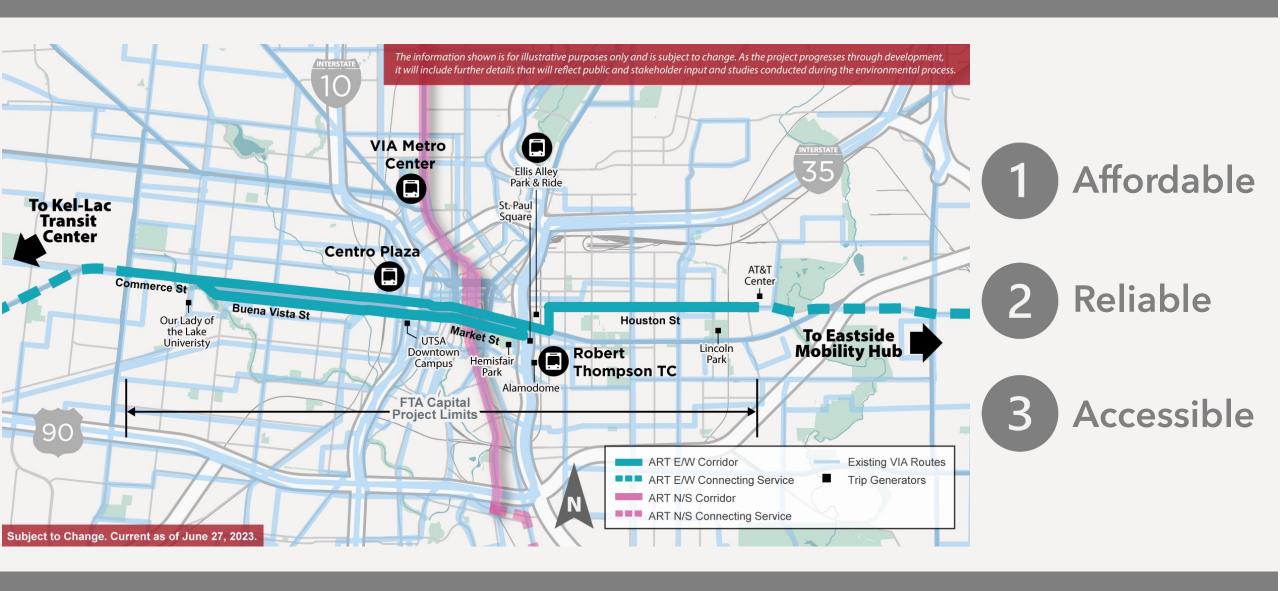

# **Proposed VIA Rapid Silver Line**

Connecting the City's East and West Sides

# **Proposed VIA Rapid Silver Line**

Factors influencing station locations at or near existing VIA bus stops