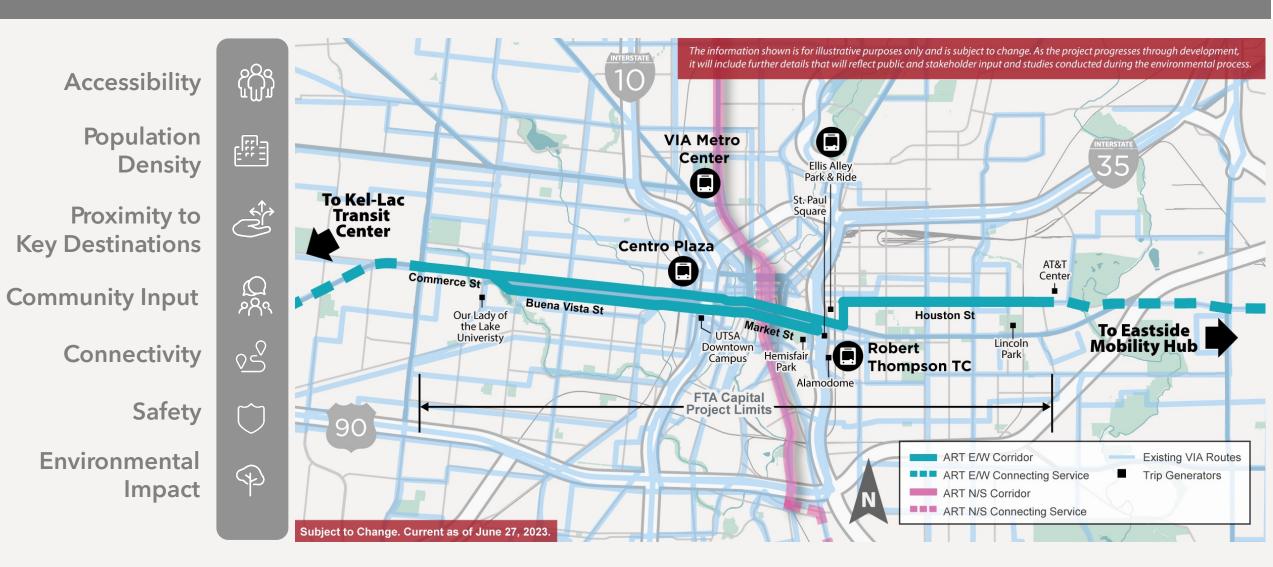

# **Proposed VIA Rapid Silver Line**

Factors influencing station locations at or near existing VIA bus stops